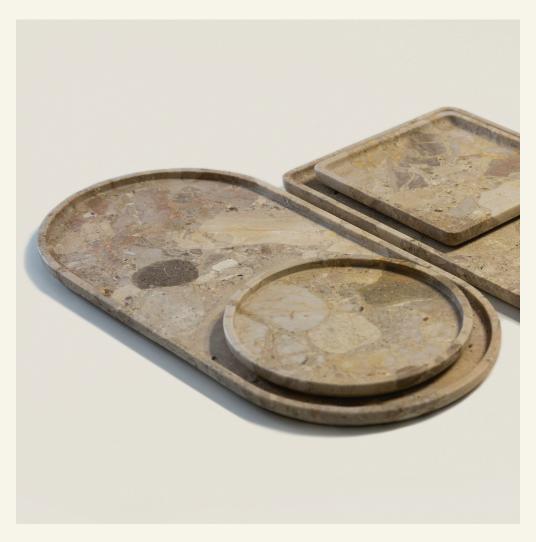

Round Tray Kunis Brescia

Decorative and functional, ROUND is a series of trays that reflect elementary geometric shapes, adaptable for various purposes.

Name Round Tray Kunis Brescia Category Accessories Designer Fábio Teixeira Year 2019

**Materials & finishing** Marble honed matte finish. **Production details** Object shaped in CNC and finished by hand.

**Dimensions** (cm) H2 x L50 x W25 **Weight** (kg) approx 2

**Cleaning instructions** Wipe with a damp cloth, or just a soft dry cloth. Do not use any type of detergent that can mark the stone.