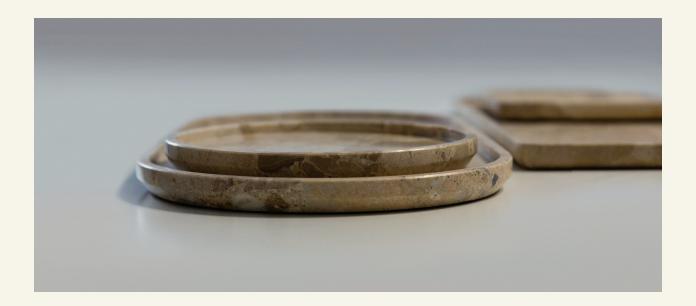

Round Tray Kunis Brescia

Decorative and functional, ROUND is a series of trays that reflect elementary geometric shapes, adaptable for various purposes.

Name Round Tray Kunis Brescia Category Accessories Designer Fábio Teixeira Year 2019

**Materials & finishing** Marble honed matte finish. **Production details** Object shaped in CNC and finished by hand.

**Dimensions** (cm) H2 x L50 x W25 **Weight** (kg) approx 2

**Cleaning instructions** Wipe with a damp cloth, or just a soft dry cloth. Do not use any type of detergent that can mark the stone.