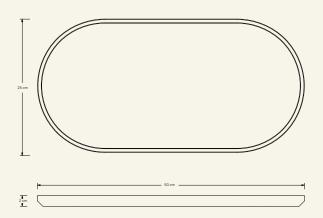

**Materials & finishing** Marble honed matte finish. **Production details** Object shaped in CNC and finished by hand.

**Dimensions** (cm) H2 x L50 x W25 **Weight** (kg) approx 2

**Cleaning instructions** Wipe with a damp cloth, or just a soft dry cloth. Do not use any type of detergent that can mark the stone.

 $\label{eq:packaging dimensions} \mbox{(cm) H5} \times \mbox{L58} \times \mbox{W32}$   $\mbox{Packaging weight (kg) 2,5}$ 

Kunis Brescia

+351 220 924 778 info@maamihome.com